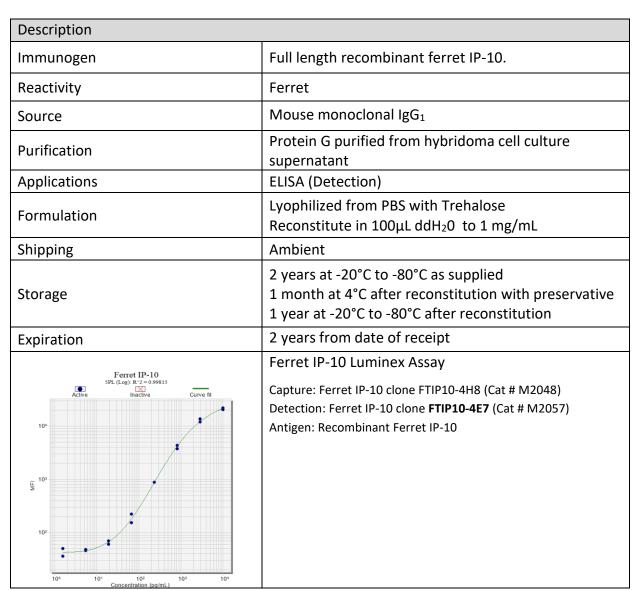

Mouse monoclonal, clone: FTIP10-2G4

Catalog: M2057 Pack Size: 100µg

**Interferon Gamma-Induced Protein 10 (IP-10, CXCL10)** is a chemokine that is secreted during an immune response, specifically following IFN gamma stimulation. Following activation by IFN gamma IP-10 initiates Th1-cells and if uncontrolled can lead to a cytokine storm and uncontrolled inflammation.



For Research Use Only

Ampersand Biosciences products may not be sequenced, reverse engineered, or investigated in any way to determine composition without the expressed written consent of Ampersand Biosciences.